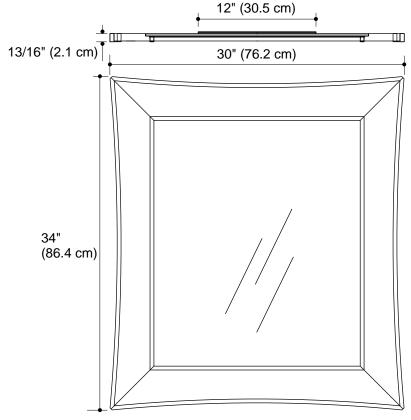

#### **Features**

- · Sycamore solids and veneers
- · Catalyzed polyurethane finish
- Includes hanger for wall-mount installation
- Complements the Provinity™ vanity
- 30" (76.2 cm) x 34" (86.4 cm)

## **Product Specification**

The mirror shall be 30" (76.2 cm) in width and 34" (86.4 cm) in height. Mirror frame shall be made of sycamore solids and veneers. Mirror frame shall have a catalyst polyurethane finish. Mirror shall include a hanger for wall-mount installation. Mirror shall complement the Provinity vanity. Mirror shall be Kohler Model K-2458-\_\_\_\_.