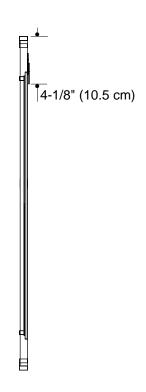

Install the fastener to a stud to avoid possible property and product damage.

Product Diagram